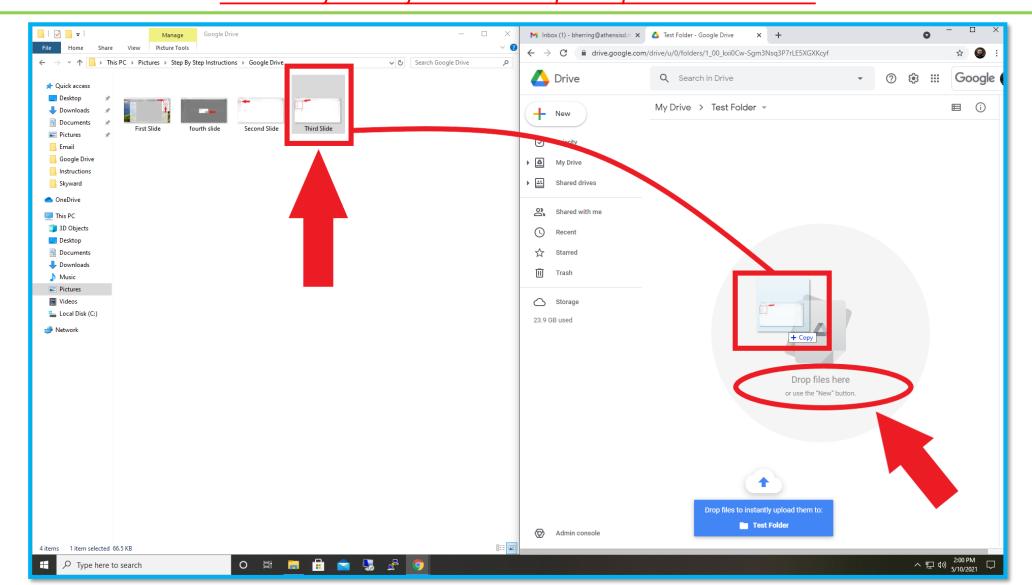

Once you open the new folder, you can simply drag and drop files into the area that says <u>Drop Files Here</u>. Once you do this your item will then begin uploading to the google drive. <u>NOTE: You can drag multiple items at once, but the more items you try to upload at once, the</u> <u>amount of time of the overall upload process increases.</u>

Once you drag and drop files into the area that says <u>**Drop Files Here</u>** you will see a indicator in the bottom right hand corner that shows you the file upload process.</u>

| M Inbox (1) - bherring@athensisd.n 🗙 | 🛆 Test Folder - Google Drive 🗙 🕂                    |                                                        | 0 | - 0    | ×   |
|--------------------------------------|-----------------------------------------------------|--------------------------------------------------------|---|--------|-----|
| ← → C 🔒 drive.google.com/            | lrive/u/0/folders/1_00_kxi0Cw-Sgm3Nsq3P7rLE5XGXKcyf |                                                        |   | ☆      | :   |
| 🛆 Drive                              | Q Search in Drive                                   | 0 🔅                                                    |   | Google | ۲   |
| New                                  | My Drive > Test Folder -                            |                                                        | B | ⊟ ()   | 31  |
| Priority                             |                                                     |                                                        |   |        |     |
| ▶ 🙆 My Drive                         |                                                     |                                                        |   |        | 0   |
| Shared drives                        |                                                     |                                                        |   |        |     |
| Shared with me                       |                                                     |                                                        |   |        | +   |
| C Recent                             |                                                     |                                                        |   |        |     |
| ☆ Starred                            |                                                     |                                                        |   |        |     |
| 🔟 Trash                              |                                                     |                                                        |   |        |     |
| Storage                              |                                                     |                                                        |   |        |     |
| 23.9 GB used                         | Drop files here<br>or use the "New" button.         |                                                        |   |        |     |
| 🗑 Admin console                      |                                                     | Uploading 1 item<br>Starting upload<br>Third Slide.png |   | CAN    | CEL |