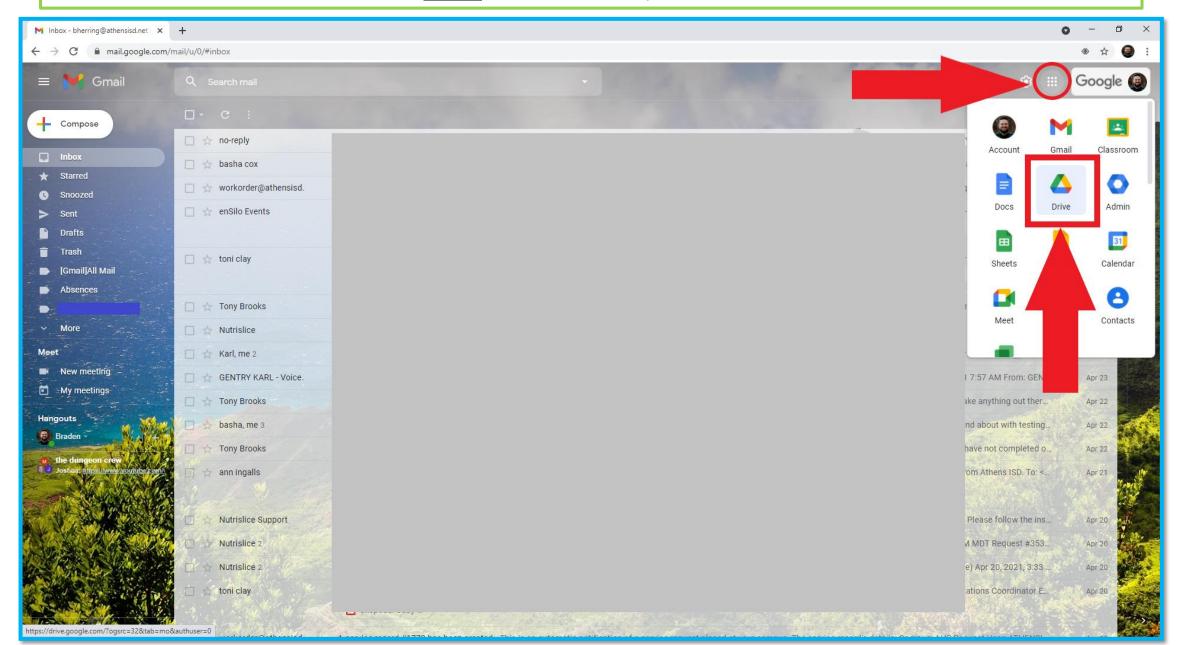

Open your email and select the waffle icon at the top right hand corner of your screen. Then select the <u>**Drive**</u> icon in the drop down menu.