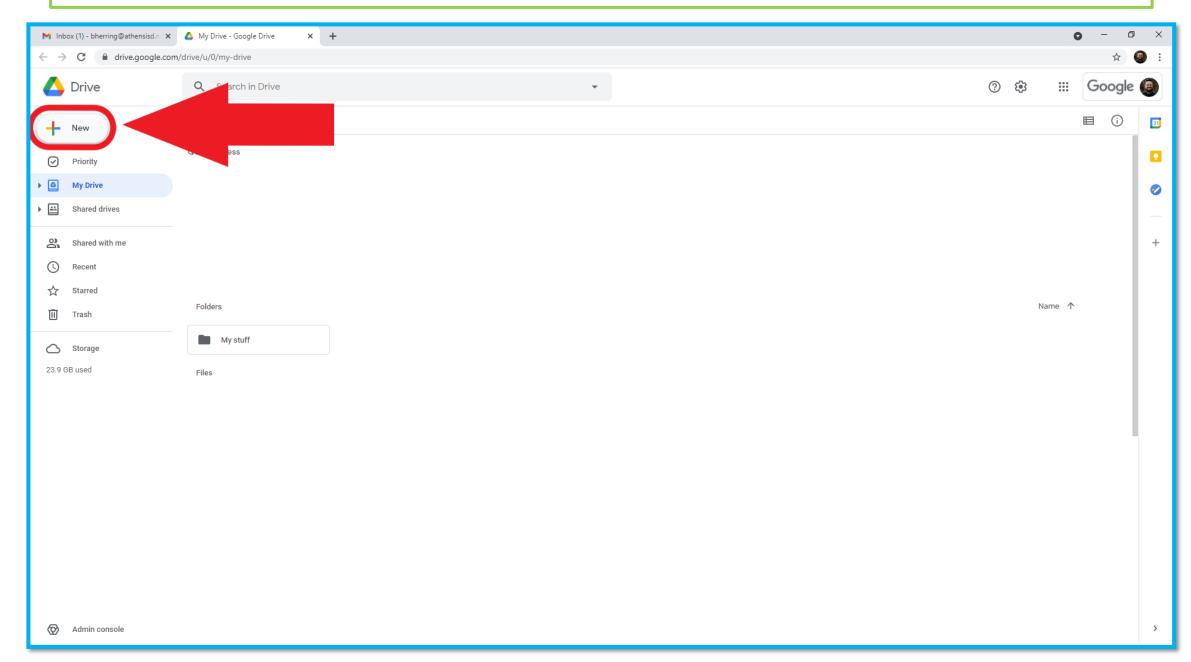

## Once inside your google drive you can create folders, and add documents with the *+New* button.

## Once you select the <u>+New</u> button, you can then choose which item you want to add and or create. For this example I am going to create a <u>Folder.</u>

Once you have selected <u>Folder</u> from the drop down you will be asked to name the folder. In this case I am just naming it Test Folder. Once you have named the folder select <u>Create.</u>