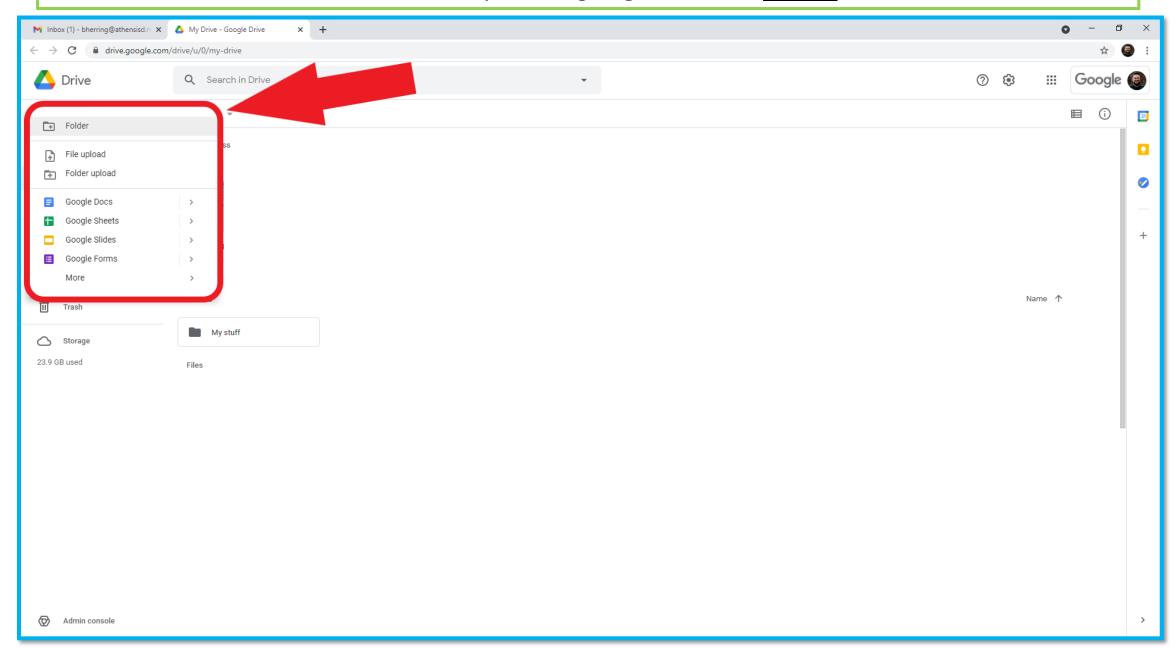

## Once you select the <u>+New</u> button, you can then choose which item you want to add and or create. For this example I am going to create a <u>Folder.</u>

Once you have selected <u>Folder</u> from the drop down you will be asked to name the folder. In this case I am just naming it Test Folder. Once you have named the folder select <u>Create.</u>